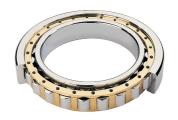

## NJ 324 EMA C3-TIMKEN CYLINDRISK RULLELEJE ENRADET MED MESSINGHOLDER

High quality cylindrical roller bearing with machined brass cage from the leading manufacturer TIMKEN. Featuring the TIMKEN EMA design. A premium land-riding cage, unique internal geometries, enhanced surface finishes and a compact design. All this adds up to longer life, improved uptime and reduced maintenance costs.

## **Basic dimensions**

| Inner diameter [d] | 120.00 | mm |
|--------------------|--------|----|
| Width [B]          | 55.00  | mm |
| Outer diameter [D] | 260.00 | mm |

## Other data

Clearance C3
Design NJ